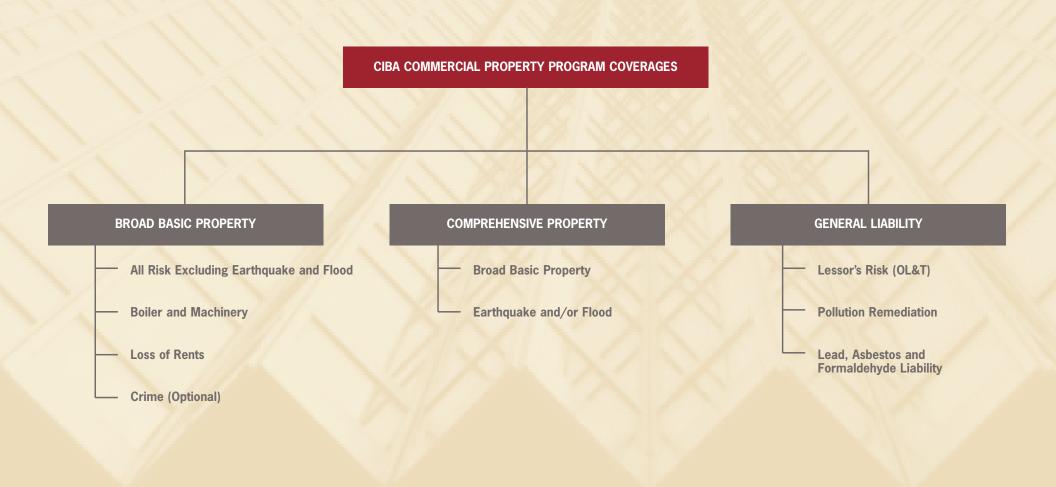

n providing owners and managers of commercial real estate comprehensive and competitively priced programs for risk management.

Program coverage limits are established, continuously monitored and adjusted, if necessary, to ensure that each participant's purchased coverages are available to protect their commercial real estate investment.



## CIBA PROGRAM







## CIBA INSURANCE SERVICES AND ITS SUBSIDIARIES







## HISTORY OF CIBA

The steady and controlled Program growth has allowed CIBA to continue its goal of maximizing the benefits of group purchasing and expanded coverage.

#### CIBA I Program









#### CIBA II Program











Revised April 15, 2010

Value (in millions)

## CIBA COMMERCIAL PROPERTY & LIABILITY PROGRAMS







## CIBA COMMERCIAL PROPERTY PROGRAM COVERAGES





# CIBA I PROGRAM COVERAGES & LIMITS

| PROGRAM COVERAGES                                                                     | MARCH 31, 2010 TO MARCH 31, 2012 PROGRAM LIMITS                                                              |  |  |
|---------------------------------------------------------------------------------------|--------------------------------------------------------------------------------------------------------------|--|--|
| PROPERTY                                                                              |                                                                                                              |  |  |
| All Risk Excluding Earthquake & Flood                                                 |